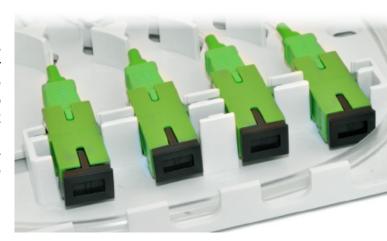

### Description

KeyFibre's range of Customer Termination Boxes offers a range of termination possibilites. From our 4-way splicable box to our 1 or 2 way box, they are all designed primarly for SC Sx adapters,, but will also accept anything with the same footprint such as LC Dx or hybrid adapters.

#### Characteristics

An attractive, wall-mountable solution for home or offcie environments, KeyFibre's FM-CTB03-P-04 offers a 4-way splicable box. Designed primarly for SC Sx adapters, it will also accept anything with the same footprint such as LC Dx or hybrid adapters. Máx. capacity: 4 fibers. It is fully compatible with our SC Sx shuttered adapter.