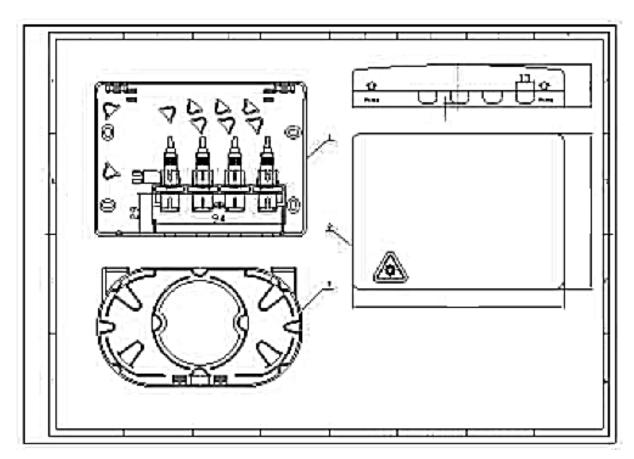

#### Characteristics

An attractive, wall-mountable solution for home or offcie environments, KeyFibre's FM-CTB03-P-04 offers a 4-way splicable box. Designed primarly for SC Sx adapters, it will also accept anything with the same footprint such as LC Dx or hybrid adapters. Máx. capacity: 4 fibers. It is fully compatible with our SC Sx shuttered adapter.

## **Specifications**

• Size: 150x130x110mm

· Weigth: 180gm