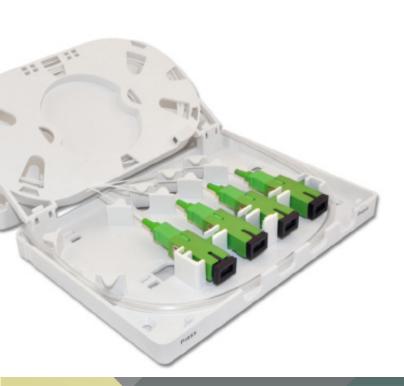

Designed in neutral white ABS plastic they sit comfortably on the wall next to standard sockets in any office or domestic environment.

These items are supplied empty or delivered with a kit together with adapters and pigtails of your choice (G657 A1, A2 available).

#### Characteristics

An attractive, wall-mountable solution for home or offcie environments, KeyFibre's FM-CTB03-P-04 offers a 4-way splicable box. Designed primarly for SC Sx adapters, it will also accept anything with the same footprint such as LC Dx or hybrid adapters. Máx. capacity: 4 fibers. It is fully compatible with our SC Sx shuttered adapter.