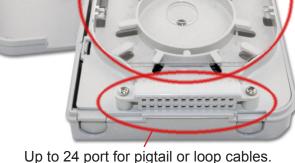

## **Specifications**

MODEL SIZE (MM) CABLE PORTS AND CABLE SPLICE CAPACITY DIAMETER (MAX.MM) FM-OTBI-MDU-DB01-P-24 127x184x37 3ר 15 loop cables or branch cable. 12f (single layer) 24 ports for pigtail or drop cables 24f (double layer)