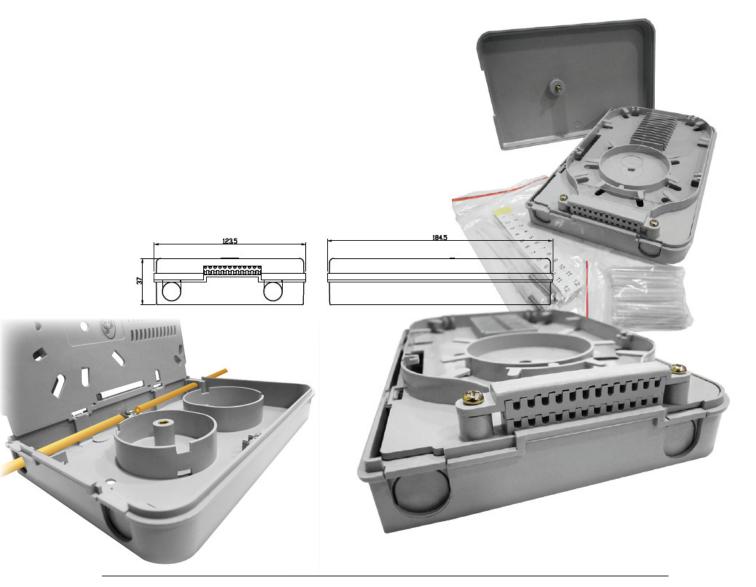

## Description

FM-OTBI-MDU-DB01-P-24 for 12 or 24FO FTTH MDU Floor Box is designed for the connection of optical fiber to pigtail whilst providing full splice and fiber management. The box is suitable for indoor use. May be wall-mounted, desk-mounted or floor-mounted as necessary.

Full splice and fiber management

## **Specifications**

MODEL SIZE (MM) CABLE PORTS AND CABLE SPLICE CAPACITY DIAMETER (MAX.MM) FM-OTBI-MDU-DB01-P-24 127x184x37 3ר 15 loop cables or branch cable. 12f (single layer) 24 ports for pigtail or drop cables 24f (double layer)