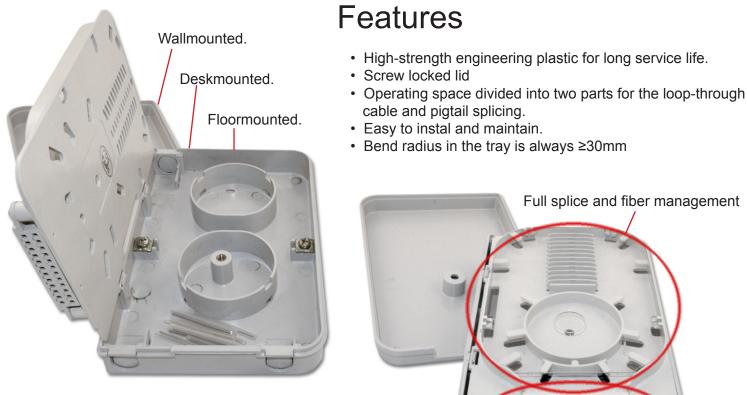

## Description

FM-OTBI-MDU-DB01-P-24 for 12 or 24FO FTTH MDU Floor Box is designed for the connection of optical fiber to pigtail whilst providing full splice and fiber management. The box is suitable for indoor use. May be wall-mounted, desk-mounted or floor-mounted as necessary.

Full splice and fiber management

## **Specifications**

MODEL SIZE (MM) CABLE PORTS AND CABLE SPLICE CAPACITY DIAMETER (MAX.MM) FM-OTBI-MDU-DB01-P-24 127x184x37 3ר 15 loop cables or branch cable. 12f (single layer) 24 ports for pigtail or drop cables 24f (double layer)